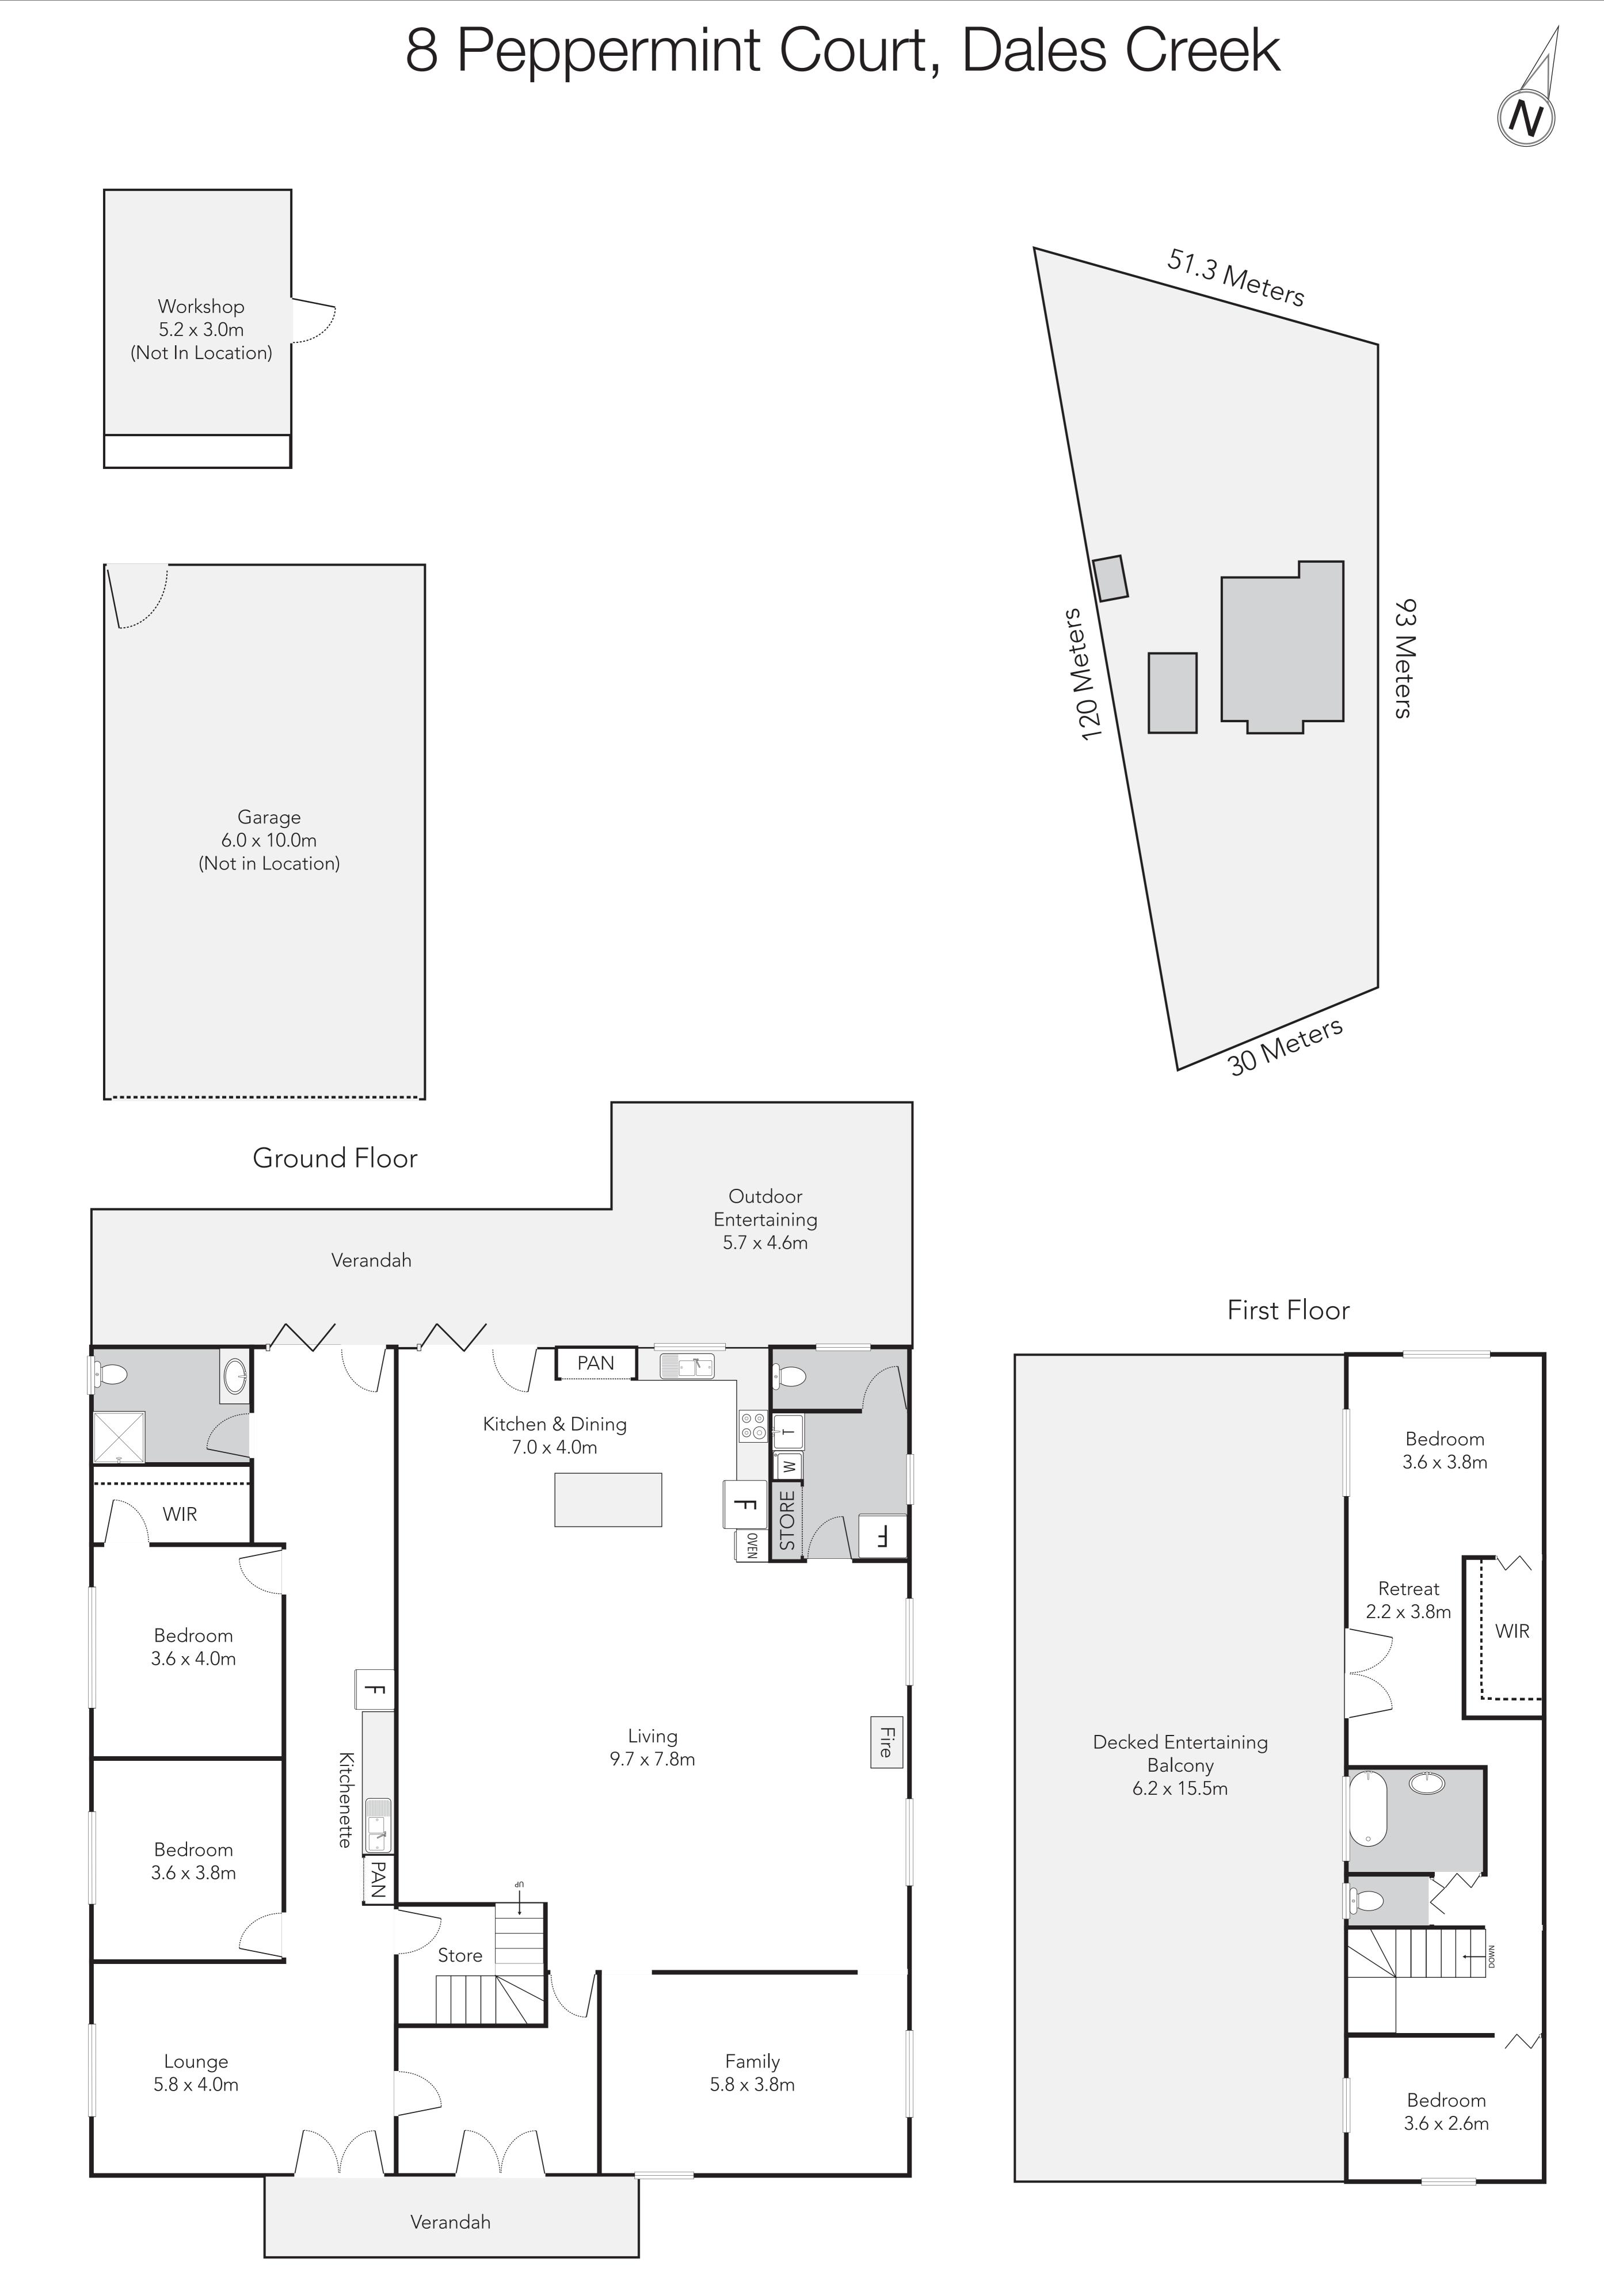

0m 1m 2m 3m 4m

Please note this is a representation only and whilst every precaution is taken to ensure we provide you with accurate information regarding this property we expressly deny responsibility for any omissions/errors contained herein.

#### SPACIOUS FAMILY HOME

- \* 4 Good size bedrooms (all with robes)
- \* Ensuite and walk in robe in main bedroom
- \* Spacious separate loungeroom
- \* Large kitchen, dining and family room
- \* Gas cooktop, wall oven and dishwasher
- \* Gas ducted heating and reverse cycle cooling/heating
- \* Double garage with auto door
- \* 846 sqm block (approx.)
- \* Covered pergola, garden shed, stone retaining wall and good size backyard

### Floor Plan

First National Real Estate Rayner